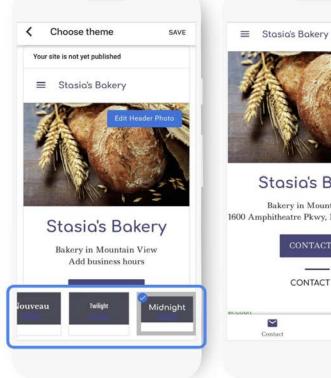

#### **CREATE A FREE WEBSITE**

#### Click website to get started.

Select Themes to change the site design.

Publish website.