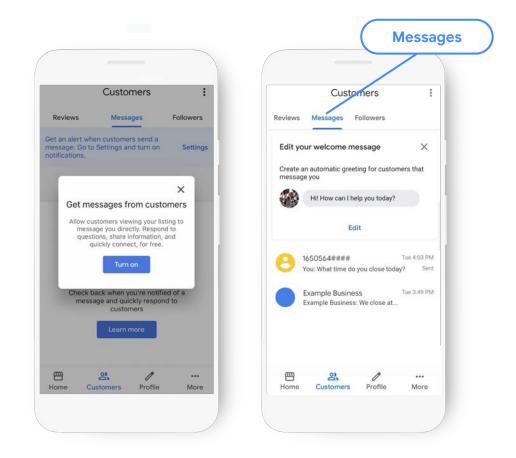

#### **USE MESSAGING TO COMMUNICATE**

Set up messaging in the Google My Business app to message with customers.

Download **Google My Business** App for Android or iOS