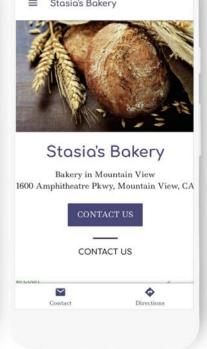

#### **CREATE A FREE WEBSITE**

#### Click website to get started.

Select Themes to change the site design.

Publish website.