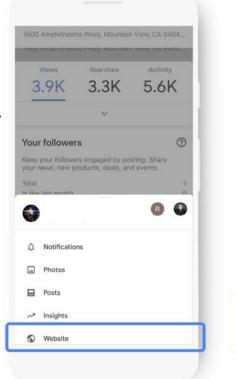

# Google My Business

#### **IMPORTANT UPDATES YOU CAN MAKE**

- Edit business description
- Update hours and special hours
- Mark business temporarily closed
- Publish posts
- Turn on messaging
- Add managers to help