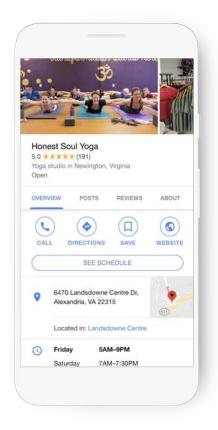

# Google My Business

#### **IMPORTANT UPDATES YOU CAN MAKE**

- Edit business description
- Update hours and special hours
- Mark business temporarily closed
- Publish posts
- Turn on messaging
- Add managers to help