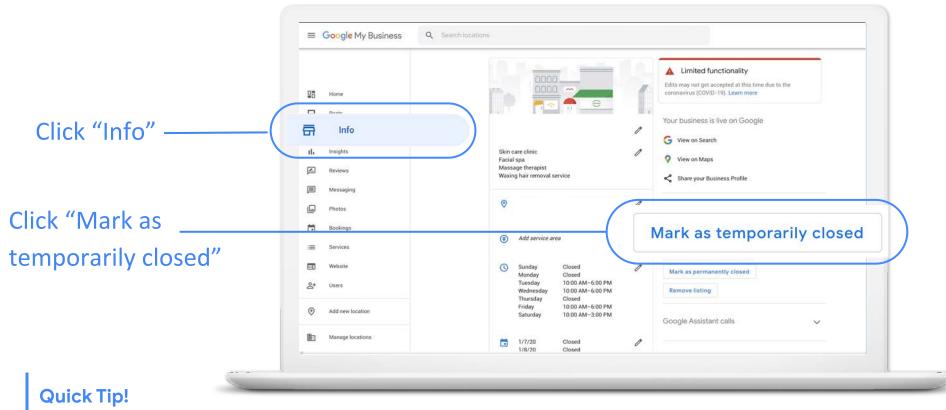

#### MARK YOUR BUSINESS TEMPORARILY CLOSED

Mark a location temporarily closed g.co/markbusinessclosed