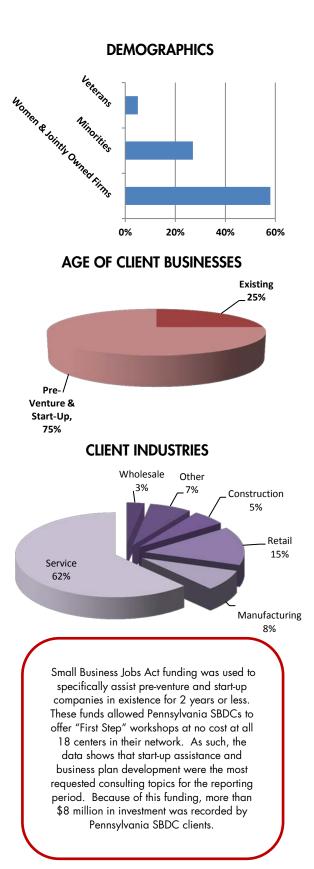

## **Small Business Jobs Act**

Services Summary | January 1 – December 31, 2012

| Entrepreneurs Consulted          | 1,675        |
|----------------------------------|--------------|
| Consulting Clients               |              |
| Non-clients Assisted             |              |
| Total Consulting Hours Provided  | 13,698       |
| Hours for Consulting Clients     |              |
| Professional Staff Hours         |              |
| Student Project Hours            | 2,930        |
| Hours for Non-clients            | 53           |
| Jobs Created                     |              |
| Businesses Started               |              |
| Businesses Bought                |              |
| Educational Workshops & Seminars |              |
| Educational Event Attendees      |              |
| Client-Obtained Investment       | \$10,397,785 |
| Assets Preserved                 | \$18,541,625 |
|                                  |              |